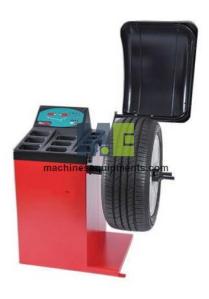

## **Description:**

Auto Workshop Digital Wheel Balancer

## **Technical Specification:**

Wheel balancing machine. it is simple to use by any individual, the balancer machine shows required weight in grams for inner side and outer side of the wheel, the same machine can be used for cars and as well as bikes with an extar attachment, this balancer is real value for money for any workshop.