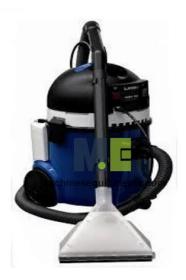

## **Product Name:**

Auto Workshop Vacuum Cleaner Spray Extraction

Product Code: MACHEQ-A-M3501006

## **Description:**

Auto Workshop Vacuum Cleaner Spray Extraction

## **Technical Specification:**

Spray extraction unit are basically vacuum cleaners with chemical sprayers, unlike steam vacuum cleaner these machines sprays the chemical and suck it simultaneously.

50

Capacity50ConditionNewMotor3Voltage230VWeight25 kgNoise level60 dbaMotorturbine type