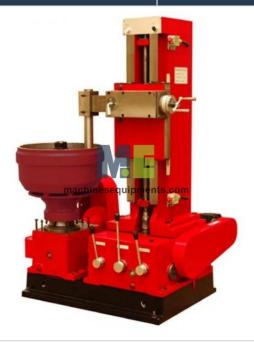

## **Product Name:**

Vertical Brake Drum Cutting Machine

## **Description:**

Vertical Brake Drum Cutting Machine

## **Technical Specification:**

Brake drum cutting machine is The main characteristics of the machine all operations are controlled by computer.

The spindle adopts advanced frequency conversion speed regulation, which can achieve 30-130r/min stepless speed regulation.

All speed regulation is only controlled by a knob, and the spindle speed can be changed without stopping the machine.

â€Â‹Wide base design is adopted, and the machine has strong rigidity.Spindle setting is equipped with chuck, so that you are very convenient and practical when setting brake drum.

Cutting diameter: 200-700mm Max. Cutting depth: 320mm

Spindle speed: 30-130r/min(stepless regulating

Feeding speed: Fast 0.30 mm/r Feeding speed: Slow 0.20mm/r Motor: 380V 2.2KW 50-60HZ Website: SITE

**Machines Equipments Manufacturers**