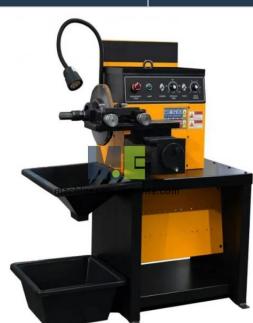

## **Description :**

Brake Drum Disc Cutting Lathe Machine

## **Technical Specification :**

Brake drum disc cutting machine with its rational construction, excellent performance and handiness, the brake lathe especially designed to cut discs.

The spindle and feeding are both driven by the independent motors, in order to achieve their infinitely variable speed.

The 6-edge blades are more efficient so as to increase the service life.

The customer can get the frequently-used accessories and tools easily from the hanging board and the tool box. The big transparent safety shield can prevent the operator from the hazards.