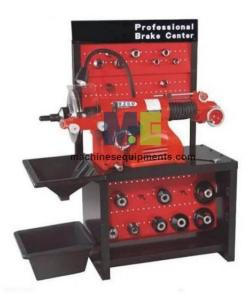

### **Product Name :** Brake Drum Disc Cutting Machine

## **Description :**

Brake Drum Disc Cutting Machine

#### **Technical Specification :**

Replacement adapter" system eliminates the need for traditional bell clips and cones.

Continuously variable spindle and cross feed speed set for fast rough and fine finishing.

Precision double cutter and fast drum to rotor conversion help improve your service capability.

Dc motor designed to meet the requirements of industrial motion control.

Positive rake cutter tip angle provides for a one pass finish virtually every time, allowing you to complete your work fast.

Spindle Travel: 175mm Spindle Speed: 70, 80, 118rpm Spindle Feed Speed: Min 0.05mm/rev Max 0.5mm/rev: Max 0.5mm/rev Cross Feed Speed: Min 0.05mm/rev Max 0.5mm/rev: Max 0.25mm/rev Handwheel Graduations: 0.05mm Rotor Diameter: 180-381mm Rotor Thickness: 48mm rum Diameter: 152-711mm Drum Depth: 175mm Motor: 1PH 110V/220V 50/60HZ , 3PH 380V 50/60HZ