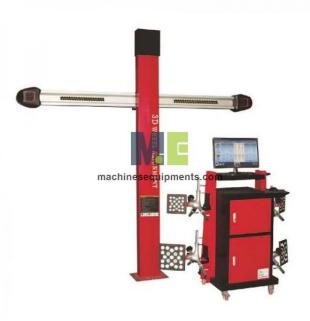

## **Product Name :** 3D Wheel Alignment

Product Code: MACHEQ-A-M3521002

## **Description:**

3D Wheel Alignment

## **Technical Specification:**

3D digital image four-wheel positioning device, using the world's most advanced four-wheel positioning technology, is the world's most advanced four-wheel positioning device.

Measurement functions:

Four wheel alignment, two wheel alignment, single wheel measurement, lift measurement, camber, caster. KPI, toe, Setback, thrust angle, straighten steering wheel, toe lock adjustment, toe curve adjustment, max.turning angle measurement, axis offset measurement, wheel offset measurement.