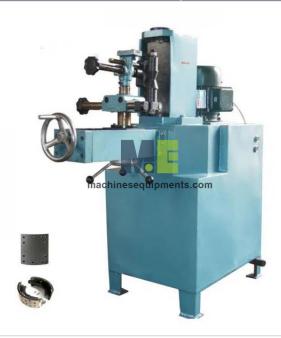

## **Description:**

Automobile Brake Shoe Grinding Machine

## **Technical Specification:**

Automobile Brake Shoe Grinding Machine applicable for Jiefang, Dongfeng and Sitaier large trucks and can grind reasonably brake shoe and brake drum when arc radius of brake shoe is not in accordance with brake drum because brake shoe is replaced and brake drum is worn and bored to achieve ideal braking effect. This equipment has convenient operation and wide scope of application and width of grinding brake shoe is up to 280mm. So it is ideal maintenance equipment in automobile maintenance industry.