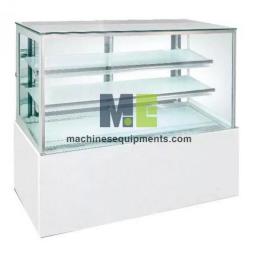

## **Product Name:**

Straight Glass Cake Display Freezer Showcase Cabinet

Product Code: MACHEQ-R-M6581001

## **Description:**

Straight Glass Cake Display Freezer Showcase Cabinet