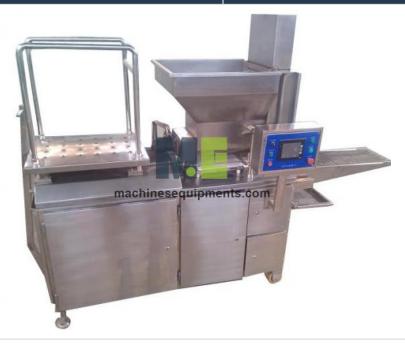

#### **Product Name:**

Food Processing Beef Burger Patty Maker

## **Description:**

Food Processing Beef Burger Patty Maker

#### **Technical Specification:**

Beef burger patty maker can produce different shape and diameter beef patty,beef cutlet, square shape beef patty by changing forming plate,its capacity is 100-300kg/h depends on product size. beef patty maker can connect with natural gas oven to produce cooked beef patty, burger maker also match with battering machine and breader applicator to combine a whole line.

Capacity: 100-300kg/h

Stroke Times: 25-50 times/minute

Volume of feed bin: 120L

Power: 7.5KW

The electricity: 380V/50Hz,3P,415v/220v,3p

Weight: 1200KG

thickness of product: 6-30mm