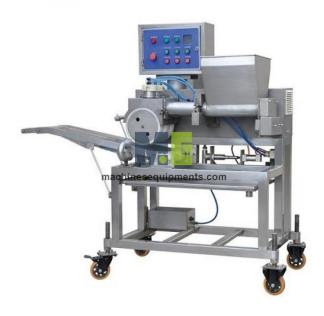

## **Description:**

Food Processing Beef Patty Maker

## **Technical Specification:**

Beef patty maker can produce big size diameter beef patty such as 150mm, beef patty forming machine can produce different shape beef patty by changing mould, its thickness is adjustable .hamburger patty mold machine also produce potato patty and cheese patty and other vegetable patty .beef burger former can connect with battering machine and breading machine or oven cooker to combine a whole line .

Capacity: 2200 pieces/h or 4400pieces/h

Volume of feed bin: 32L

Power: 0.92kw

The electricity: 380V/50Hz,3P,415v/220v,3p

thickness of product: 6-15mm