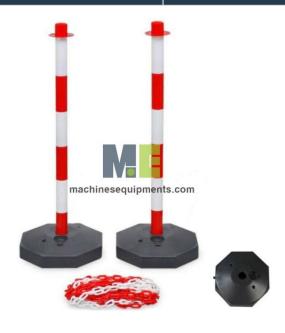

#### **Product Name:**

Plastic Chain Barrier Warning Reflective Delineator Post with Water Filled Base

### **Description:**

Plastic Chain Barrier Warning Reflective Delineator Post with Water Filled Base

### **Technical Specification:**

Quickly & easily deployed

Corrosion proof plastic construction

Low centre of gravity for stability

Four integrated chain eyes in cap

Highly visible post colours: Red/White or Black/Yellow

Maximum recommended distance between chain posts: 2.5m

They can be purchased individually (with Base of your choice):

Plastic, Concrete filled

Hard Rubber

Plastic hollow fillable with sand or water