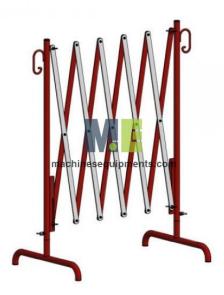

## **Product Name:**

Metal Steel Traffic Temporary Folding Barrier

Product Code: MACHEQ-T-M6811001

## **Description:**

Metal Steel Traffic Temporary Folding Barrier

## **Technical Specification:**

Folding barrier, easy for storage and transportation.

Light weight for hand carry.

Powder coated surface with UV protection, safety color for option: red+white, yellow+black.

Separate feet, assembly by bolts and wing nuts, different feet for option: feet with rubber covers; feet with castors.

Additional hardwars, like adapter, fence couplers are available for fixing and connecting barriers. Individual packing by 5-ply cartons.