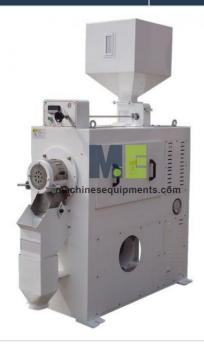

## **Product Name:**

Capacity 2-3t/H Emery Roller Whitener Machine

Product Code: MACHEQ-A-M5341002

## **Description:**

Capacity 2-3t/H Emery Roller Whitener Machine

## **Technical Specification:**

Longer emery roller make more uniform white cover on rice, less broken rate.

Using external suction fan with medium voltage, air delivery are on both ends of the spindle and feeding port that can reduce the temperature of rice, lower rate of chaff.

Running board grading and rice secondary separate device at the exit, it has the function of cooling and purification of rice.

Capacity(t/h): 2-3 Power(kw): 22-30

Overall dimension(L×W×H)(mm): 1932×661×1890