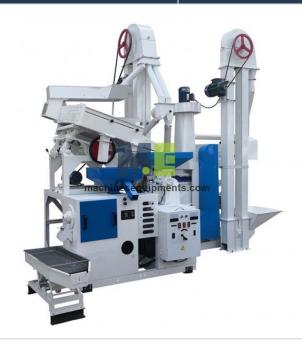

## **Product Name:**

Fine White Rice Processing Combine Rice Mill

Product Code: MACHEQ-A-M5311002

## **Description:**

Fine White Rice Processing Combine Rice Mill

## **Technical Specification:**

Automatic operation from the paddy loading to milled white rice.

Integrated outfit design, more convenient installation & minimized space occupation. improves milling.

Build-in Paddy Separator, high separating rate.

Creative "Emery Roll Whitening" Design, improved rice whitening accuracy.

High quality milled white rice & low broken rate.

Whitening/Polishing mechanism, Low rice temperature, less bran remains.

Equipped with Rice Grader System to improve the polished rice level

Build-in Control Panel, more convenient operation.

The improved transmission system, extend the lifespan of wearing parts.

Low investment & high profits.

Diesel engine driving mechanism optional.