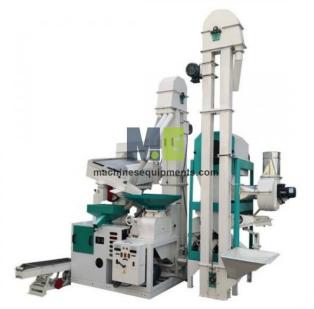

#### **Description :**

Complete Set Combine Rice Mill

#### **Technical Specification :**

This machine is one of the newest serial complete set rice mill designed by our company, the daily capacity is 20 tons.

It has simple and convenient operation mode, bigger and fluent elevator, efficient and wide de-stoner, balanced press and oilless husker, paddy separator with huge treatment capacity, and steady whitener with strong performance. These conditions ensure that this machine is situated in top situation for small and medium size. It indicates that it's the top choice model for small and medium rice processing plant in domestic at present based on comprehensive marking information.