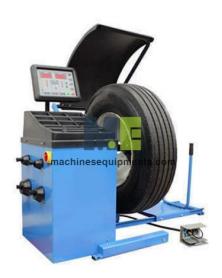

## **Description:**

Garage Ruck Wheel Balancer

## **Technical Specification:**

This product makes fine balancing for tyres of various light truck and bus, transport vehicles.

It can understand programmed dynamic balance, static balance and aluminium alloy rim balance.

The protective cover is optional.

Foot brake function makes simple brake.

Rim diameter: 10°-26°

Max. tyre diameter: 1200mm

Tyre width: 1.5°-20° Max. tyre weight: 150kg Spindle speed: 200r/min Balance Position: ±10g Motor: 220V/380V/550W