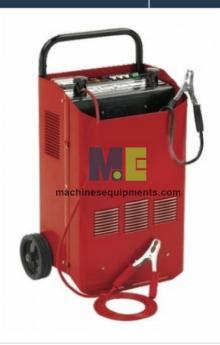

## **Description:**

Garage Battery Booster

## **Technical Specification:**

Battery Booster can be utilized as quick battery Charger. fast Battery Booster, offered by us, has an uncompromising caster wheel alongside Heavy obligation battery terminal for 12V-24V-36V-48V-60V-72V. Additionally, Quick Battery Booster that we provide has a Digital Voltmeter to battery Voltage Testing. Preset timer provided for selecting Battery Boosting Time Advanced Ammeter with selector Switch for setting Charging/Boosting Current Uncompromising Toggle Switches can Charge up to 200AH battery On Line charging and no compelling reason to pull battery from Vehicle.

Selectable voltage: 12V-24V-36V-48V-60V-72V

Current: 0 – 10 Amp