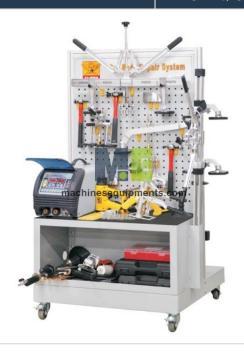

### **Description:**

Garage Car Body Repair System

#### **Technical Specification:**

Speedy fix for different vehicle body metal sheets.

Aluminum fix unit is available as an alternative.

Extravagance trolley, commonsense and advantageous.

Expert spot welding machine with display.

Power supply of 200-400V 50/60Hz 30A.

Unique pneumatic couple with a suction pressure of 80-120Psi.

Top notch instruments made utilizing the trim assembling process.

Various special repair tools are available as options.

Various repair tools can be hung on the pegboard.