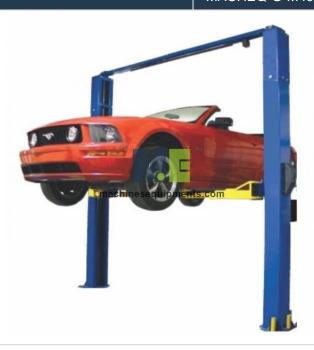

## Product Name : Garage Two Post Lift

## Product Code: MACHEQ-G-M4921001

## **Description:**

Garage Two Post Lift

## **Technical Specification:**

Lifting capacity: 4 Ton Overall height: 620 mm Bay width: 3500 mm Inside column: 2886 mm

Load distribution (front: Rear): 02:03:00 AM

Lifting time

Drive through clearance: 2640 mm Maximum lifting height: 1800 mm

Minimum height: 110 mm

Lifting ami adjustments: Front - Rear Minimum length: 700 mm -927 mm Maximum length: 900 mm 1317 mm Power supply: 1 Phase, 3Phase, 50Hz

Power: 3.0 HP

Website: SITE

**Machines Equipments Manufacturers**