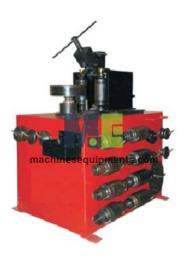

## **Description:**

Garage Rim Straightener

## **Technical Specification:**

Rim Straightening machine for normal & heavy load tyre shops. It adopts heavy duty reduction gear box with thrust bearings to take heavy starting force and eliminate the vibrations during the straightening operation offering 7 die, 14 Die & 20 DieRim Straightening Machine.

Main Features

With double dies at centre removes bend accurately.

Heavy damaged rims at corner can also be straitened accurately.

Die Attachment for 4â€Â•, 4½â€Â•, 5â€Â•, 5½â€Â•, 6â€Â•, 6½â€Â• Rims.

Power: 220 V Ac Single Phase