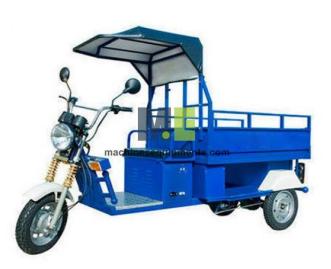

## **Description:**

High capacity cargo vehicle and can be customized into special purpose vehicles like garbage van, school van, fruit cart, ice cream truck, etc. The vehicle is certified for safety and performance. It comes with a powerful drivetrain, durable body and stunning looks.

## **Technical Specification:**

Load Capacity: 400KG Approx.

Brakes

Front: Lever Operated, Drum

Rear: Brake Paddle Operated, Drum Parking: Mechanical Hand Lever Operated

Battery

Tyre: Lead Acids

Capacity: 100Ah - 135Ah

Tyre Size

Front: 3-12/ 90-90-12 / 3.75-12 Front: 3-12/ 90-90-12 / 3.75-12

**Overall Dimensions** 

Length: 2770 MM Width: 985 MM Height: 1730 MM

Wheel Base: 2100 MM Ground Clearance: 200 MM

Performance

Maximum Gradability: ? 10 Turning Radius: 2.4 MTR

Speed: ? KMPH

Suspension

Front: Telescopic Hydraulic Shockers

Rear: Double Movement Leaf Spring with Hydraulic Shockers

Controller

Capacity: 50A, 24 Mosfets

Voltage: 48W