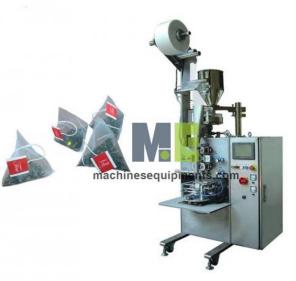

## **Description :**

Triangle Tea Bag Packing Machine

## **Technical Specification :**

The tea bag machine pyramid tea bag packing machine, and it could use the non-woven fabrics and nylon filter fabric to produce pyramid bags that have good perviousness and perspectivity. It is used for the packing of tea leaves, such as green tea, black tea, etc. And it is also used for the pyramid bag or flat bag packing of food spice whose taste exudes through bags.