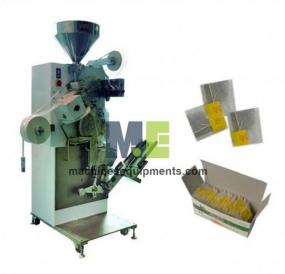

## **Description :**

High Speed Tea Bag Packing Machine with Box Device System

## **Technical Specification :**

This tea bag packing machine has an automatic device instead of an envelope packing system. It is an automatic precision machine use for packing broken tea and similar herbs into small bags and realizes fully automatic procedure including ration filling, heat sealing of tea bag, pasting thread, linking tag, dividing groups, and counting tea bags. Output: 120bags/minute Max. dosage: 6cm<sup>3</sup> Bag dimensions: 62.5 x 50mm Tag dimensions: 28 x 24mm Thread length: 210mm Packing in boxes: a) 25, 50, 100 30, 60 20, 40 Power supply: AC 380V Total power: 1.25kW Weight: 540kg Overall dimensions: 1.7m x 0.9 mx 2m Packing: 1pc/carton Carton dimensions: 1.236m x 1m x 1.855m