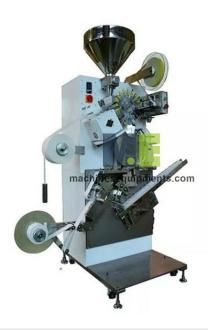

## **Description:**

Nan Feng High Speed Tea Bag Packing Machine

## **Technical Specification:**

This automatic tea bag packing machine, and it has features filling, heat sealing, threading, labeling and overwrapping functions. Meanwhile, it also has an adjustable loading system for filling different sized tea bags. Adopting sealing pads in place of the sealing rollers used in machines of previous generations, this new system greatly improves the machine's flexibility and enables use of different packaging materials. Main materials include paper/PE, plastic/foil/PE and plastic/PE.

Output: 105± 5bags/minute

Max. dosage: 15cm 3

Bag dimensions: 65 x 62.5mm Envelope dimensions: 82 x 75mm Tag dimensions: 28 x 24mm

Thread length: 210mm

Power supply: AC 380V / 220V

Total power: 2.36kW Weight: 1210kg