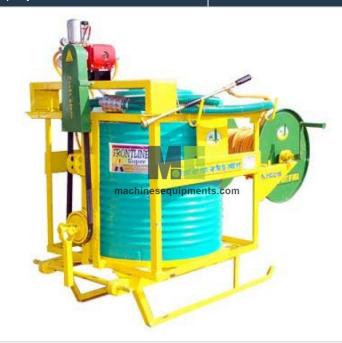

#### **Description :**

500 LTR Tractor Mounted Sprayer

### **Technical Specification :**

Tank Capacity: 500 Litres | Automatic RE-filling Tank System, Agro Chemical Triple Layer Tank Frame: Made with M.S bars, Weight 165kg Drive: Drive by PTO Shaft, Adjustable Pump: HTP HORIZONTAL TRIPLEX PISTON POWER SPRAYER 65 I/min discharge Pipe: 660 Feet pipe, Capacity up to 1500 Feet pipe reel RPM: 540 rpm required Accessories: High jet Gun with Adjustable range (50 feet vertical throw & 42 feet horizontal throw) Paint: Powder Coated Spare Parts: Spare Parts kit, all sizes gas kit, tools kit user manual etc.