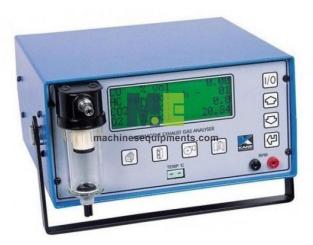

## **Description :**

Garage Workshop Gas Analyzer

### **Technical Specification :**

Fuel Selectable NDIR Detector measures CO/CO2/HC, and electro chemical sensor measures O2, NOx OIML Class I & Bar 90 compliant Uniquely designed bench, Patented in Korea, Chinese Patent pending Leakage check HC Residual Check Self Diagnosis

Usage/Application: PUC Product Type: ANALYZER Power Supply: 230 Features: LCD Analysis Time: 3SEC Warm Up Time: 5MINS Color: CREAM Automation Grade: Automatic Display Type: LCD Response Time: 4~5 sec. (more than 90%) Phase: SINGLE Weight: 5KG Power: 230 Temperature: 55 Fast Warming Up: Less than 5 min Operational Temperature: 0-40 Degree C Frequency: 50/60Hz