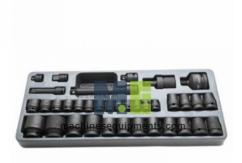

## **Description:**

Hand Tool Impact Socket Set

## **Technical Specification:**

CONTENTS: Set in modukar foam Kit

1/2" Impact Sockets: 10, 11, 12, 13,14, 15, 16, 17, 18, 19, 21, 22, 24, 27, 30, 32 mm

3/8" Impact Sockets: 7, 8, 9,10, 11, 12, 13,14, 15, 16, 17, 18, 19

Impact Extenstions: 3/8" Drive \* 3", 1/2" Drive \* 5"

Drive Adaptors: 3/8"" M \* 1/4 "F

Impact Adaptors: 3/8"" M \* 1/2 "F, 1/2"M\*3/8"F, 1/2"M\*3/4"F

Universal Joints: 1/2" Drive