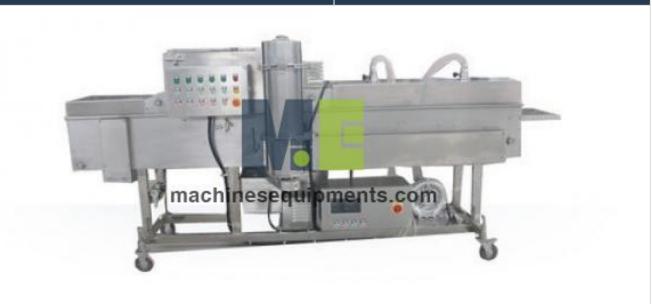

# **Product Name :** Food Preduster

### **Description:**

Food Preduster

#### **Technical Specification:**

Preduster is a machine to coat starch and food additives on food, it's the base of thickness battering. it's much fullyand evenly to coat starch on food. Go with the conveyor, stick the starch and go to the next step. Have a good match with thickness battering machine, breading machine.

Mesh belt wideth: Power: Overall dimension

200mm: 0.98kw: 1730\*650\*1480mm 400mm: 2.9kw: 2700×850×2150mm 600mm: 2.9kw: 2655\*1030\*2150mm