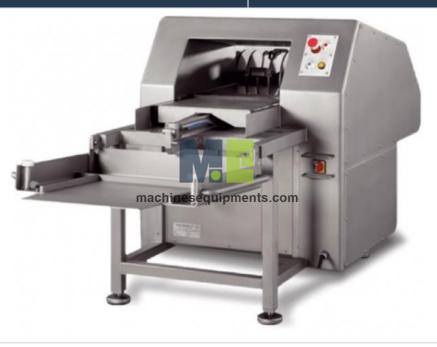

## **Product Name :**Food Frozen Meat Block Cutter

## **Description:**

Food Frozen Meat Block Cutter

## **Technical Specification:**

These include the machine's stop when the cover of the rotor is raised and also when the 200lit bin used for collection of meat flakes is removed under the rotor. In case of an emergency the machine brakes instantly mechanically and electrically using a "DC Braking System". Specially designed bearings absorb the high loads produced during the machine's operation and a "soft starter" system protects the motor's operation and prolongs its life cycle. The machine is entirely made of stainless steel and it is electronically controlled. With the aid of the pneumatic feeding system, it is capable of high production levels.

Completely stainless machines.

Simple lines and smooth surfaces to facilitate cleaning. Motors protected against heat and over-intense operation.

Operating voltage: 24 V.

Press-button controls with IP66 protection.

??tor: 9.5 Kw Air Pressure: 6 bar

Productivity: 2000-2500 Kg/h

Temperature of Meat: -15° C up to -18° C

Length – 210cm Height – 130cm Width – 107cm