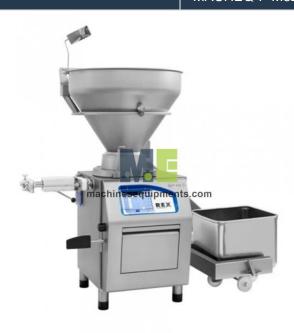

#### **Description:**

Food Vacuum Filler

#### **Technical Specification:**

This vacuum filleris designed to be suitable for all applications, e.g. for operating clipping machines, REX hanging lines and attachments.

Large rotary vane conveyor system for gentle transport

Modern servo drive concept for accurate portioning

Variant with servo-twisting drive

Folding hopper variants: 100 L, 160 L, 250 L und 350 L

Lifting/tipping device for 120- and 200-litre standard lifting trucks

Simple, user-friendly touch screen operation

Power 6kW

Max Portioning Speed Approx 1000/min

Portioning weight 1-99,999grams

Filling Pressure 45bar

Hopper Capacity 250tr/500lb

Weight 1100kg

External Dimensions (WxDxH) -2036 x 926 x 1356 mm