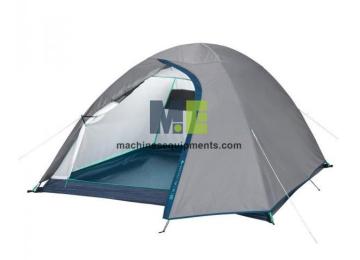

## **Description:**

Relief 2/3 Man Tent / Campaign Tent

## **Technical Specification:**

**Dimensions :** Room 120 cm wide by 205 cm in length. Max. headroom: 110 cm. Folded:Cylindrical storage case: 16cm diameter / 57cm long.

**Durability:** Wind resistance: validated in wind tunnels and on a rotating plate.

**Easy to use :** Flysheet to protect you from condensation. Free standing structure.

Capacity: Sleeping width: 60 cm/person. Pole curve design maximises space.

**Poles :** Hollow fibreglass poles (2 diameters Ø 7.9 and 8.5mm)