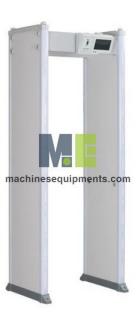

## **Product Name :** Army Door Frame Walk Through

Product Code: MACHEQ-A-M1901015

## **Description:**

Army Door Frame Walk Through

## **Technical Specification:**

We are engaged in offering supreme quality Door Frame Metal Detector to our esteemed customers. Manufactured using modern technology and high grade components by our experts, these products are assured for their high finish and durability. Moreover, they are exceedingly demanded in the industry for their functionality and efficient results.

## Features:

- High efficiency
- · Accurate results
- · Easy to operate

Weight (Kgs) 75 Kg approx

Features Rechargable Batteries, Plugged in Charging, Built in

Speaker

ange 2 meter, 4 meter

Gold, Ferrous Metals, Non-Ferrous Metals