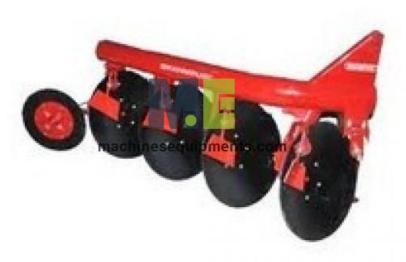

## **Description:**

Agricultural Disk Plough

## **Technical Specification:**

- it is a plough which cuts tums and in some cases breaks furrow & like by means of separately mounted large steel discs.
- A Disk Plough is designed with a view to reduce friction by making a rolling plough bottom instead of sliding Plough Bottom.
- A Disk Plough works well in the condition Mould Board Plough does not work satisfactory.
- It is more useful for deep ploughing
- It can be used to stony and stumy soil without much danger of breakage.
- It works in loose soil also also (such as peat) without much clogging.