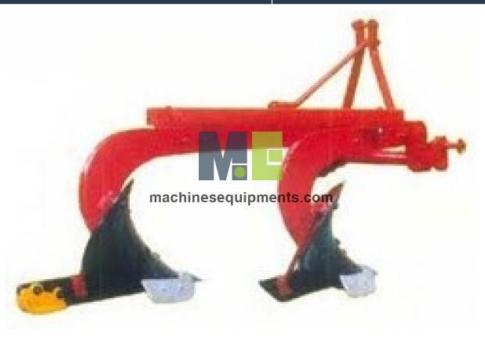

## Product Name : Agricultural Mould Board Plough

Product Code: MACHEQ-A-M5401007

## **Description:**

Agricultural Mould Board Plough

## **Technical Specification:**

The Sonalika M.B. plough is a unique implements which is directly mounted to the tractor. This is a hydraulically operated basic implement for preparation of land. It is very userful in very hard land condition and in solis where sccouring is a problem. Heavy duty clearance allows the plough to operate under heavy crop residual. This plough is available with 2,3 or 4 Mould board.