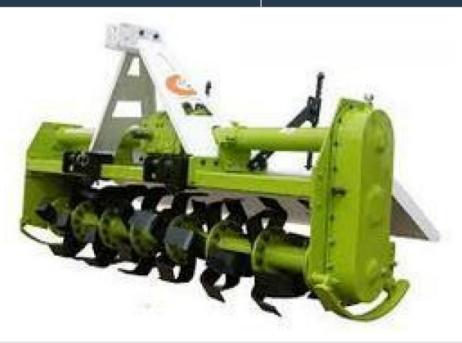

## **Product Name :**Agricultural Rotary Tiller

Product Code: MACHEQ-A-M5401004

## **Description:**

Agricultural Rotary Tiller

## **Technical Specification:**

- 3 point hitch unit in stamped plate: good looking and reliable.
- Shifting and floating tractor hitches L perfectly suited to tractors or to special soils.
- Big diameter rotor for a greater working depth.
- Optional side gear drive for specific working conditions.
- Optional multi-speed gearbox: versatile for different requirements.
- Choice of different types of rear rollers for a better compacting and leveling of soil.