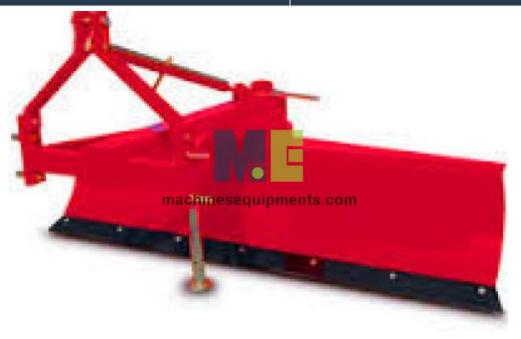

## **Product Name :**Agricultural Terracer Blade / Leveller

Product Code: MACHEQ-A-M5401002

## **Description:**

Agricultural Terracer Blade / Leveller

## **Technical Specification:**

- Easy attachment to the tractor via three point linkages.
- Strudy all steel construction
- Strong and low cost implement
- Ideal implement for land leveling, grading, scrapping, back filling or ditching.
- Depth controlled by tractor hydraulics
- Adjustable for angle and pitch of blade. Can be pitched forward and backward.
- Can be angled left or right. Reversible for back filling