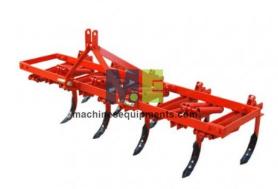

## **Description:**

Agricultural 13 Tyne Cultivator Spring Loaded

## **Technical Specification:**

9 Tyre Cultivator is secondary tillage equipment most commonly used in China for field preparation. It essentially has tyres with Reversible High Carbon Showel Points of the end arranged in two rows on a study Steel frame. The Front row has Five tyres and the rear row has 4 Tyres and it is ideally suited for 35 h.p. tractors of all makes and types with Cat II Linkage. Depth of Operation is controlled by Tractor Hydraulic.