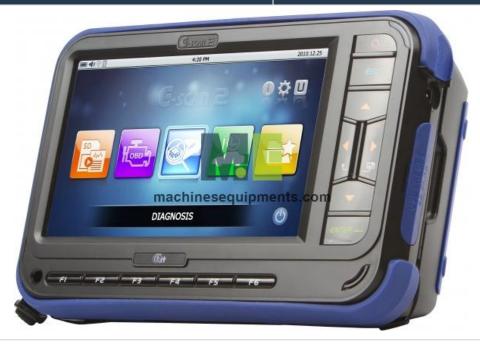

## **Product Name:**

Garage Workshop Gscan Car Diagnosis Equipment

Product Code: MACHEQ-G-M4901009

## **Description:**

Garage Workshop Gscan Car Diagnosis Equipment

Display Size 4.3-inch LCD with touch screen

CPU 400 MHz ARM9

Main Unit Power DC5V

Gscan car diagnostic car scanner is one of the most reliable scan tool, gscan2 is more popular amongst garage owners since it diagnoses and codes the immobilisor of mahindra and maruti cars.