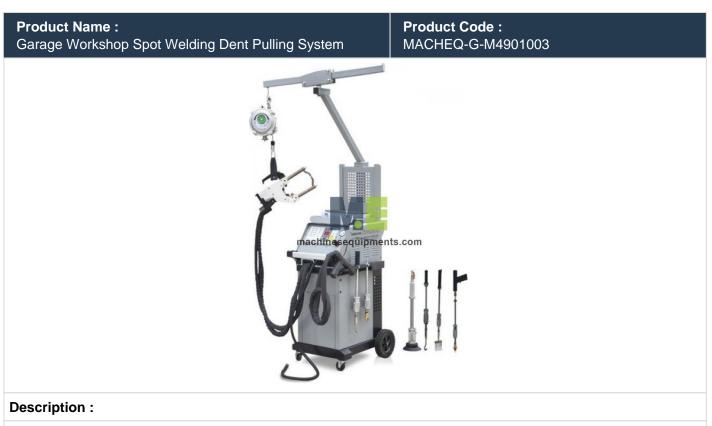

## **Technical Specification :**

Easy moving and operating; esthetical design; high power output; functions such as vertical pulling, heating/contract sheet plate, spot welding, stud, plate cutting, meson, flatten etc.

## Features:

Without dismantling the vehicle.it is the most ideal and necessary equipment for auto maintenance.

- Voltage monitor automatically.
- Over-heat protection.
- Adopt curve silicon steel chip and relay
- Adopt precise time adjustment system.
- Various pulling power devices and different welding torches.
- •

| Input Voltage  | 220V/380V |
|----------------|-----------|
| Input Power    | 22kVA     |
| Input Current  | 58A       |
| Outpur Voltage | 6-12V     |

Welding Thickness Duty Cycle Dimension Weight

0.8+1.2mm 35% 600x470x960 mm 68 kg