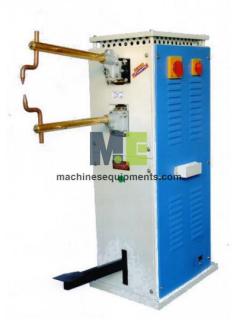

## **Product Name:**

Garage Workshop Spot Welding Machine

Product Code: MACHEQ-G-M4901002

## **Description:**

Garage Workshop Spot Welding Machine

## **Technical Specification:**

Spot welding equipment.. this is a transformer type spot welding machine.dent puller can also be attached to it and can be used as dent puller which is a optional kit Robust single-phase digital multifunction resistance welding unit, with microprocessor control, particularly suitable for car body repair. The convenient display makes it easy for the operator to set and read the sport-welding parameters.