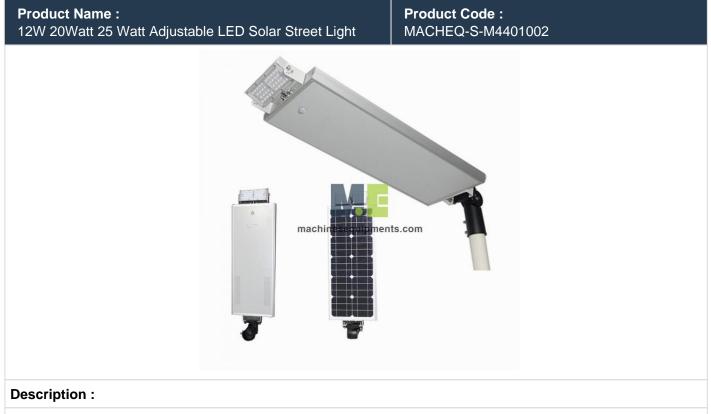

## 12W 20Watt 25 Watt Adjustable LED Solar Street Light

## **Technical Specification :**

- Innovative all in one design, solar street light is built with the core components and microwave sensors.
- Solar led light can be adjusted up and down 30 degree, left and right 30 degree.
- Solar panel can be also adjusted up and down, left and right.
- External Led Light with big heat sink dissipate heat easily, ensuring the light works orderly.
- Integrated solar street light and intelligent MPPT energy management system save more energy.
- The Solar light can be choosed from 4 working modes by remote control, more convenient for user.
- Microwave motion sensor is more accurate than the PIR sensor in detecting moving object.
- Main structure is made by alluminum alloy material for anti crossion.
- Easy installation No power required, no cables required.