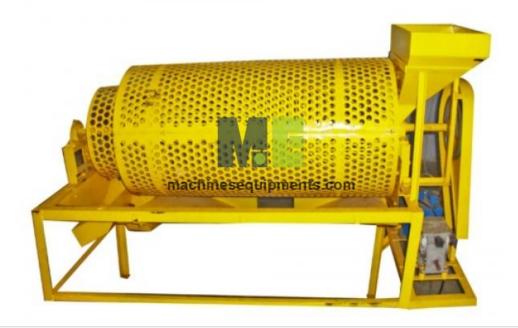

Email: sales@machinesequipments.com

**Product Name :** Food Cashew Nut Grading Machine

Product Code: NUTP0002

## **Description:**

Food Cashew Nut Grading Machine

## **Technical Specification:**

Capacity300kg/hourMotor Power0.5 HPColorYellowMaterialMS

**Product Description**: With the aid of years of understanding of this domain, we provide the handpicked quality of Cashew Nut Grading Machine.

## Specifications:

• Capacity: 200 to 300 Kg per hour

Material: MSMotor: 5 hp

• Phase: 3 phase motor We provide complete training & installation service(if needed) to our customer free of

cost.