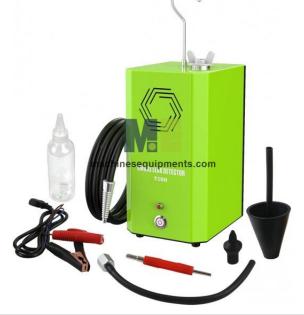

### **Description :**

Vehicle System Leak Detector

#### **Technical Specification :**

Display Type Torch Pressure Smoke Flow Power Supply Digital 3 Color LED 10-12PSI 10L/Min DC12/24V