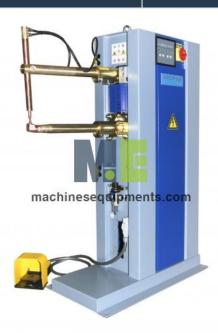

## **Description:**

**Spot Welding Machine** 

## **Technical Specification:**

Voltage 400V Frequency 50/60Hz

Dimension 355X390X350 mm

Weight 48 kg Power 214kW

Spot welding equipment.. this is a transformer type spot welding machine.dent puller can also be attached to it and can be used as dent puller which is a optional kit Robust single-phase digital multifunction resistance welding unit, with microprocessor control, particularly suitable for car body repair. The convenient display makes it easy for the operator to set and read the sport-welding parameters.