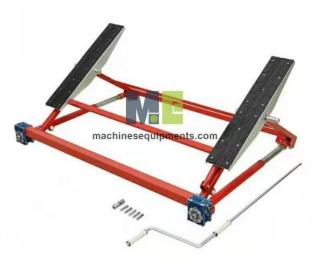

# Product Name : Mini Portable Tilt Lift

#### Mini Portable Tilt Lift

## Features:

- Revolutionary invention in lifting technology.
- Low on budget
- · No concrete foundation needed like two post lift
- Easy to transport, low cost on delivery
- Labor saving
- Lift can be moved any where in the workshop and a bay can be created.
- Maintenance free since no complicated circuits switches etc.
- Great saving and value for money.
- Can be lifted manually or with help of a drill machine.
- Easy to assemble and ready to use lift.