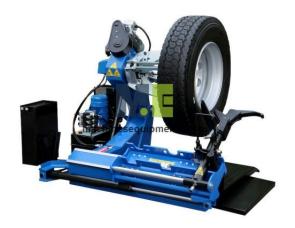

#### **Description :**

Pneumatic Truck Tyre Changer

### **Technical Specification :**

Operating Pressure 0-130 bar Rim Diameter 14"-26" Gear Box Motor 1.5KW, 380V- 3ph Bead Breaking Force 1500Kg Operating Control Voltage 24V Weight 518 kg Overall Dimension 2500x 2000 mm Max Wheel Height 500 kg Max Wheel Width 780 mm Max Tyre Diameter 1600 mm Hydraulic Pum Motor 1.5KW 380V-3Ph.