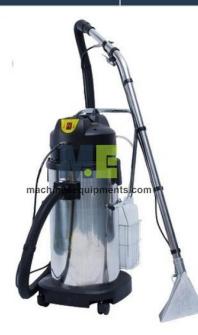

### **Description :**

Vacuum Cleaner Spray Extraction

50 New 3 230V 25 kg 60 dba turbine type 50 Single Phase 80 Ltr Yes 230 mbar 2650W

Spray extraction unit are basically vacuum cleaners with chemical sprayers , unlike steam vacuum cleaner these machines sprays the chemical and suck it simultaneously.