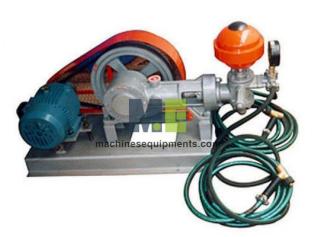

Washer model garage 1211 lp is ideal high pressure car washer for serving centres having heavy work load wherein a washing centre washes cars non stop. This washer is equipped with 3 ceramic piston for longer durability of the piston with thermal protection for the motor.

It consists of 4pole electric motor with thermal protection with an rpm of 1450.the ceramic piston are housed with brass linear pump with by pass valve for pump longevity it consiits of interrated detergent suction hose and a separate water suction hose. gauges are filled with glycerine for long life and accuracy along with pressure regulator.