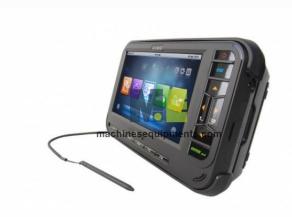

## **Product Name:**

Gscan Car Diagnosis Equipment

Product Code: MACHEQ-A-M10101002

## **Description:**

Gscan Car Diagnosis Equipment

## **Technical Specification:**

Type Scantool

Operating System Windows Ce

Voltage (V) 12v to 24 v

Warranty 1

Bluetooth Connectivity No

Battery (MAh) 3000

Display Type Icd

Display Size 4.3-inch LCD with touch screen

CPU 400 MHz ARM9

Main Unit Power DC5V

Gscan car diagnostic car scanner is one of the most reliable scan tool, gscan2 is more popular amongst garage owners since it diagnoses and codes the immobilisor of mahindra and maruti cars.