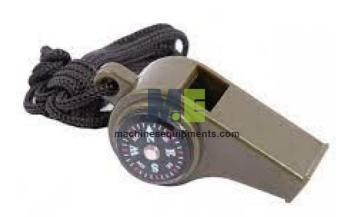

Email: sales@machinesequipments.com

**Product Name :**Army Whistle Compass

Product Code: MACHEQ-A-M2201003

## **Description:**

**Army Whistle Compass** 

## **Technical Specification:**

With the help of our skilled, innovative and talented personnel, we have been able to bring broad and intricately designed spectrum of Whistle Compass in the domestic market. Highly appreciated in the industry for their fine finish and low maintenance and available in various specifications as per the information laid by our customers. Our offered range contains a detachable snap lock lanyard with whistle is easy to detach for working with the map. Whistle Compass is offered at competitive rates in the market.